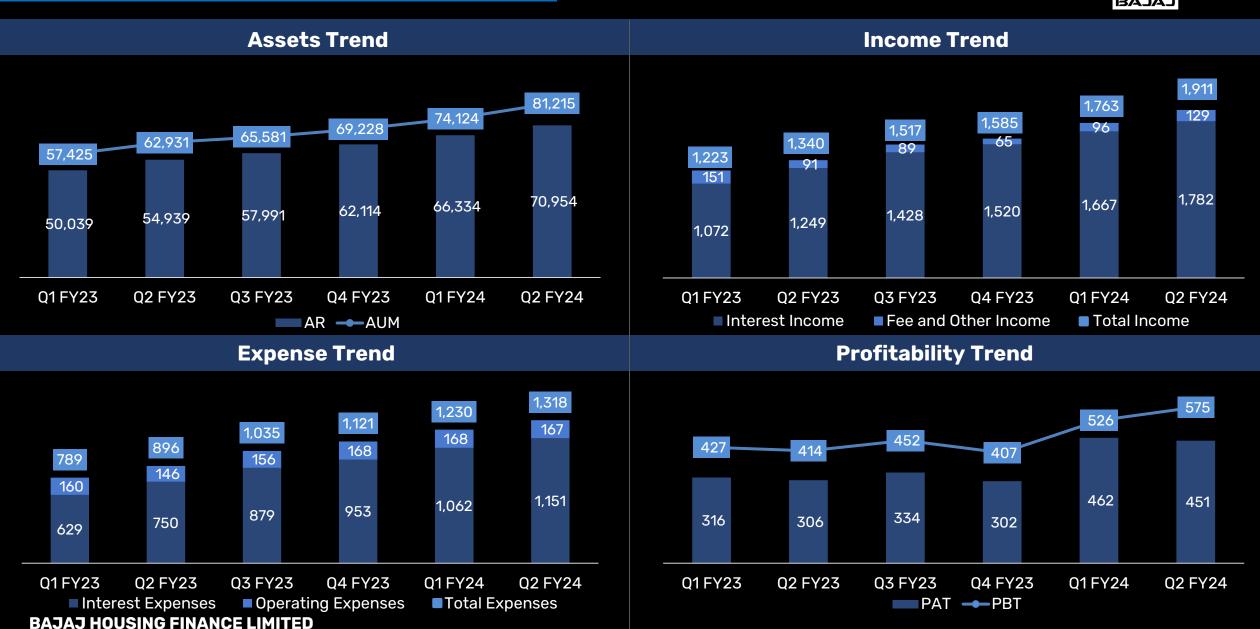

# **Company Overview**

₹ in Crore

~3,500

81,215

2,793

186

Avg. Monthly Acquisition

Asset
Under Management
(as of September 30, 2023)

# **Business Update**

- » AUM of the Company grew 29% at ₹ 81,215 Cr as of 30 September 2023 as against ₹ 62,931 Cr as of 30 September 2022. Home Loans AUM grew by 20%, Loan against property by 4%, Lease Rental Discounting by 64%, Developer Finance by 88% and Rural mortgages grew by 19%.
- » AR as of 30 September 2023 grew by 29% at ₹ 70,954 Cr as against ₹ 54,939 Cr as of 30 September 2022.
- » Disbursements were ₹ 12,154 Cr during Q2 FY24 as against ₹ 8,624 Cr in Q2 FY23, a growth of 41% YoY.
- » The Company delivered profit before tax of ₹ 575 Cr in Q2 FY24 as against ₹ 414 Cr in Q2 FY23; a growth of 39%.
- >> The Company delivered profit after tax of ₹ 451 Cr in Q2 FY24 as against ₹ 306 Cr in Q2 FY23; a growth of 47%.
- » Cost of funds for Q2 FY24 stood at 7.64% as against 7.67% in Q1 FY24, a drop of 3 bps. The Company continued to carry sufficient liquidity buffer during the quarter and ended at ₹ 2,803 Cr as of 30 September 2023.
- » Capital adequacy remained comfortable at 22.64% as of 30 September 2023 with Tier -1 capital at 21.94%.
- » Borrowing mix Banks : Money market : NHB : Assignment stood at 45% : 34% : 7% : 14% as of 30 September 2023.