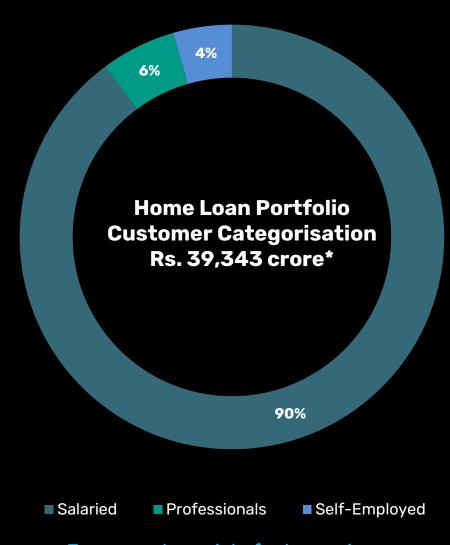

nting | 15,782     | 0    | 0    | 0%  | -         | -         | -                 | -         | -         | -                 |
| Developer Finance        | 7,992      | 0    | 0    | 0%  | -         | -         | -                 | -         | -         | -                 |
| Rural Mortgages          | 2,905      | 24   | 8    | 65% | 1.15%     | 1.19%     | 1.00%             | 0.43%     | 0.40%     | 0.35%             |
| Other loans              | 1,758      | 13   | 3    | 80% | 0.50%     | 0.58%     | 0.72%             | 0.15%     | 0.17%     | 0.15%             |
| Total                    | 81,215     | 171  | 67   | 61% | 0.22%     | 0.23%     | 0.24%             | 0.08%     | 0.08%     | 0.09%             |





### **Portfolio View**







**BAJAJ HOUSING FINANCE LIMITED** 



Focus on low-risk, fast growing Salaried Home Loan customer

\*Represents home loans portfolio excl. Top ups & incl. rural home loans

# Treasury Strategy - Fund Raising Mix





- Money market liquidity to support growth over 15-18 months
- Continued focus on longer tenor borrowings. Rebalancing borrowing with higher money market mix
- Maturity of book to open avenues for subdebt and NCD borrowing supporting ALM
- Enhance NHB refinance mix to diversify borrowings and support ALM mismatch
- Assignments to drive balance sheet growth and address ALM mismatch

# **Behaviouralized ALM snapshot**

(as of 30 September 2023)



|                                |       |        |         |        |        |        |          |         |         |        | ₹ in Crore |
|--------------------------