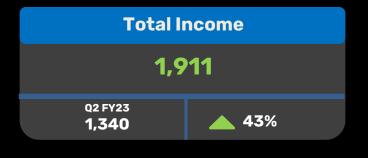

India (RBI). The RBI through its press release
  dated 30 Sept 2022, has categorized the Company as "Upper Layer NBFC" (NBFC-UL) under the Scale Based Regulations
- is a 100% subsidiary of Bajaj Finance Ltd. (BFL) a Bajaj Finserv Group Company
- started full-fledged operations from January 2018 with dedicated sales, operations, collections, branch & IT infrastructure. The Company operates as a completely independent entity with no common linkages with parent company
- has completed 6 years of operations and has been profitable since inception the Company delivered PAT of 12 Cr in FY18, 104 Cr in FY19, 421 Cr in FY20, 453 Cr in FY21, 710 Cr in FY22 and 1,258 Cr in FY23

#### **BAJAJ HOUSING FINANCE LIMITED**







# **Executive Summary** • • • • •



# Financial Snapshot for Q2 FY24





















# **Business Update**



- » AUM of the Company grew 29% at ₹ 81,215 Cr as of 30 September 2023 as against ₹ 62,931 Cr as of 30 September 2022. Home Loans AUM grew by 20%, Loan against property by 4%, Lease Rental Discounting by 64%, Developer Finance by 88% and Rural mortgages grew by 19%.
- » AR as of 30 September 2023 grew by 29% at ₹ 70,954 Cr as against ₹ 54,939 Cr as of 30 September 2022.
- » Disbursements were ₹ 12,154 Cr during Q2 FY24 as against ₹ 8,624 Cr in Q2 FY23, a growth of 41% YoY.
- » The Company delivered profit before tax of ₹ 575 Cr in Q2 FY24 as against ₹ 414 Cr in Q2 FY23; a growth of 39%.
- >> The Company delivered profit after tax of ₹ 451 Cr in Q2 FY24 as against ₹ 306 Cr in Q2 FY23; a growth of 47%.
- » Cost of funds for Q2 FY24 stood at 7.64% as a