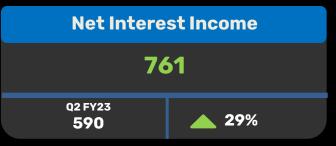

# **Business Update**

- » In Q2 FY24, average liquidity coverage ratio remained comfortable at 106.51%; above regulatory requirement of 60%.
- » Opex to NII further improved to 22.1% in Q2 FY24 as against 24.7% in Q2 FY23.
- » GNPA at 0.24% as of 30 September 2023 as against 0.24% as of 30 September 2022, NNPA at 0.09% as of 30 September 2023 as against 0.11% as of 30 September 2022.
- » Impairment of financial instruments for the quarter was ₹ 18 Cr as against ₹ 30 Cr in Q2 FY23. The Company continues to hold management overlay provision of 176 Cr as of 30 September 2023.
- » Overall stage 2 exposure stood at ₹ 309 Cr as of 30 September 2023 dropping sequentially from ₹ 346 Cr as of 30 June 2023.
- » Overall stage 3 exposure stood at ₹ 171 Cr (0.24%) as of 30 September 2023 as against ₹ 152 crore (0.23%) as of 30 June 2023.