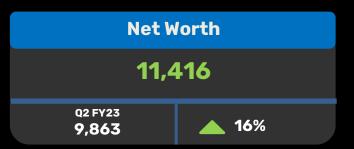

# **Business Update**

- » AUM of the Company grew 29% at ₹ 81,215 Cr as of 30 September 2023 as against ₹ 62,931 Cr as of 30 September 2022. Home Loans AUM grew by 20%, Loan against property by 4%, Lease Rental Discounting by 64%, Developer Finance by 88% and Rural mortgages grew by 19%.
- » AR as of 30 September 2023 grew by 29% at ₹ 70,954 Cr as against ₹ 54,939 Cr as of 30 September 2022.
- » Disbursements were ₹ 12,154 Cr during Q2 FY24 as against ₹ 8,624 Cr in Q2 FY23, a growth of 41% YoY.
- » The Company delivered profit before tax of ₹ 575 Cr in Q2 FY24 as against ₹ 414 Cr in Q2 FY23; a growth of 39%.
- >> The Company delivered profit after tax of ₹ 451 Cr in Q2 FY24 as against ₹ 306 Cr in Q2 FY23; a growth of 47%.
- » Cost of funds for Q2 FY24 stood at 7.64% as against 7.67% in Q1 FY24, a drop of 3 bps. The Company continued to carry sufficient liquidity buffer during the quarter and ended at ₹ 2,803 Cr as of 30 September 2023.
- » Capital adequacy remained comfortable at 22.64% as of 30 September 2023 with Tier -1 capital at 21.94%.
- » Borrowing mix Banks : Money market : NHB : Assignment stood at 45% : 34% : 7% : 14% as of 30 September 2023.