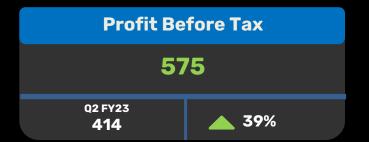

# **Business Update**

- » AUM of the Company grew 29% at ₹ 81,215 Cr as of 30 September 2023 as against ₹ 62,931 Cr as of 30 September 2022. Home Loans AUM grew by 20%, Loan against property by 4%, Lease Rental Discounting by 64%, Developer Finance by 88% and Rural mortgages grew by 19%.
- » AR as of 30 September 2023 grew by 29% at ₹ 70,954 Cr as against ₹ 54,939 Cr as of 30 September 2022.
- » Disbursements were ₹ 12,154 Cr during Q2 FY24 as against ₹ 8,624 Cr in Q2 FY23, a growth of 41% YoY.
- » The Company delivered profit before tax of ₹ 575 Cr in Q2 FY24 as against ₹ 414 Cr in Q2 FY23; a growth of 39%.
- >> The Company delivered profit after tax of ₹ 451 Cr in Q2 FY24 as against ₹ 306 Cr in Q2 FY23; a growth of 47%.
- » Cost of funds for Q2 FY24 stood at 7.64% as against 7.67% in Q1 FY24, a drop of 3 bps. The Company continued to carry sufficient liquidity buffer during the quarter and ended at ₹ 2,803 Cr as of 30 September 2023.
- » Capital adequacy remained comfortable at 22.64% as of 30 September 2023 with Tier -1 capital at 21.94%.
- » Borrowing mix Banks : Money market : NHB : Assignment stood at 45% : 34% : 7% : 14% as of 30 September 2023.