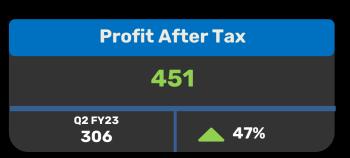

# **Business Update**

- » AUM of the Company grew 29% at ₹ 81,215 Cr as of 30 September 2023 as against ₹ 62,931 Cr as of 30 September 2022. Home Loans AUM grew by 20%, Loan against property by 4%, Lease Rental Discounting by 64%, Developer Finance by 88% and Rural mortgages grew by 19%.
- » AR as of 30 September 2023 grew by 29% at ₹ 70,954 Cr as against ₹ 54,939 Cr as of 30 September 2022.
- » Disbursements were ₹ 12,154 Cr during Q2 FY24 as against ₹ 8,624 Cr in Q2 FY23, a growth of 41% YoY.
- » The Company delivered profit before tax of ₹ 575 Cr in Q2 FY24 as against ₹ 414 Cr in Q2 FY23; a growth of 39%.
- >> The Company delivered profit after tax of ₹ 451 Cr in Q2 FY24 as against ₹ 306 Cr in Q2 FY23; a growth of 47%.
- » Cost of funds for Q2 FY24 stood at 7.64% as against 7.67% in Q1 FY24, a drop of 3 bps. The Company continued to carry sufficient liquidity buffer during the quarter and ended at ₹ 2,803 Cr as of 30 September 2023.
- » Capital adequacy remained comfortable at 22.64% as of 30 September 2023 with Tier -1 capital at 21.94%.
- » Borrowing mix Banks : Money market : NHB : Assignment stood at 45% : 34% : 7% : 14% as of 30 September 2023.