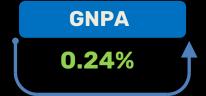

# **Business Update**

- » In Q2 FY24, average liquidity coverage ratio remained comfortable at 106.51%; above regulatory requirement of 60%.
- » Opex to NII further improved to 22.1% in Q2 FY24 as against 24.7% in Q2 FY23.
- » GNPA at 0.24% as of 30 September 2023 as against 0.24% as of 30 September 2022, NNPA at 0.09% as of 30 September 2023 as against 0.11% as of 30 September 2022.
- » Impairment of financial instruments for the quarter was ₹ 18 Cr as against ₹ 30 Cr in Q2 FY23. The Company continues to hold management overlay provision of 176 Cr as of 30 September 2023.
- » Overall stage 2 exposure stood at ₹ 309 Cr as of 30 September 2023 dropping sequentially from ₹ 346 Cr as of 30 June 2023.
- » Overall stage 3 exposure stood at ₹ 171 Cr (0.24%) as of 30 September 2023 as against ₹ 152 crore (0.23%) as of 30 June 2023.