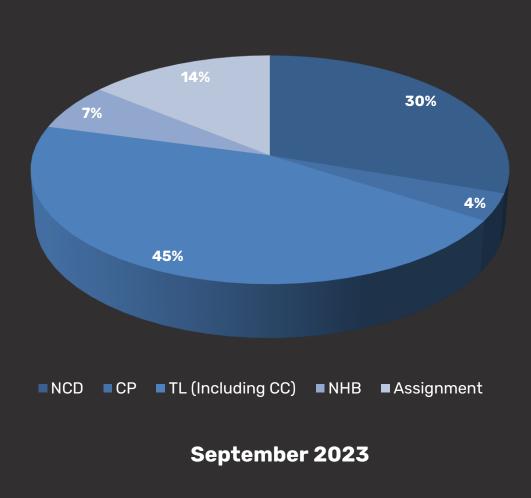

# **Business Update**

- » AUM of the Company grew 29% at ₹ 81,215 Cr as of 30 September 2023 as against ₹ 62,931 Cr as of 30 September 2022. Home Loans AUM grew by 20%, Loan against property by 4%, Lease Rental Discounting by 64%, Developer Finance by 88% and Rural mortgages grew by 19%.
- » AR as of 30 September 2023 grew by 29% at ₹ 70,954 Cr as against ₹ 54,939 Cr as of 30 September 2022.
- » Disbursements were ₹ 12,154 Cr during Q2 FY24 as against ₹ 8,624 Cr in Q2 FY23, a growth of 41% YoY.
- » The Company delivered profit before tax of ₹ 575 Cr in Q2 FY24 as against ₹ 414 Cr in Q2 FY23; a growth of 39%.
- >> The Company delivered profit after tax of ₹ 451 Cr in Q2 FY24 as against ₹ 306 Cr in Q2 FY23; a growth of 47%.
- » Cost of funds for Q2 FY24 stood at 7.64% as against 7.67% in Q1 FY24, a drop of 3 bps. The Company continued to carry sufficient liquidity buffer during the quarter and ended at ₹ 2,803 Cr as of 30 September 2023.
- » Capital adequacy remained comfortable at 22.64% as of 30 September 2023 with Tier -1 capital at 21.94%.
- » Borrowing mix Banks : Money market : NHB : Assignment stood at 45% : 34% : 7% : 14% as of 30 September 2023.