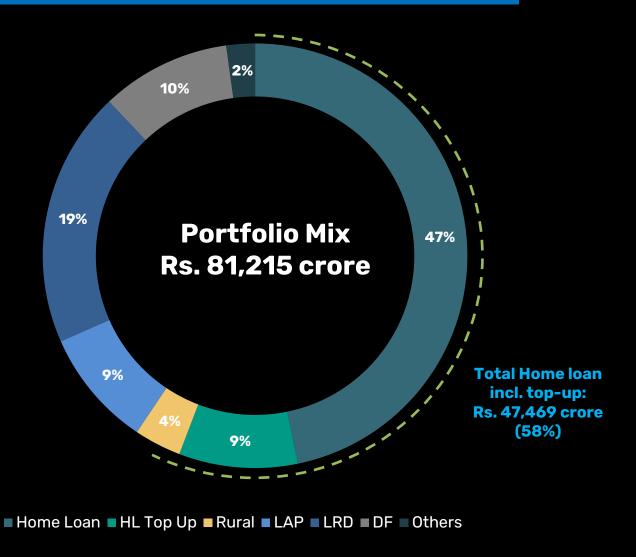

# **Company Overview**

₹ in Crore

~3,500

81,215

2,793

186

Avg. Monthly Acquisition

Asset
Under Management
(as of September 30, 2023)

# **Business Update**

- » AUM of the Company grew 29% at ₹ 81,215 Cr as of 30 September 2023 as against ₹ 62,931 Cr as of 30 September 2022. Home Loans AUM grew by 20%, Loan against property by 4%, Lease Rental Discounting by 64%, Developer Finance by 88% and Rural mortgages grew by 19%.
- » AR as of 30 September 2023 grew by 29% at ₹ 70,954 Cr as against ₹ 54,939 Cr as of 30 September 2022.
- » Disbursements were ₹ 12,154 Cr during Q2 FY24 as against ₹ 8,624 Cr in Q2 FY23, a growth of 41% YoY.
- » The Company delivered profit before tax of ₹ 575 Cr in Q2 FY24 as against ₹ 414 Cr in Q2 FY23; a growth of 39%.
- >> The Company delivered profit after tax of ₹ 451 Cr in Q2 FY24 as against ₹ 306 Cr in Q2 FY23; a growth of 47%.
- » Cost of funds for Q2 FY24 stood at 7.64% as against 7.67% in Q1 FY24, a drop of 3 bps. The Company continued to carry sufficient liquidity buffer during the quarter and ended at ₹ 2,803 Cr as of 30 September 2023.
- » Capital adequacy remained comfortable at 22.64% as of 30 September 2023 with Tier -1 capital at 21.94%.
- » Borrowing mix Banks : Money market : NHB : Assignment stood at 45% : 34% : 7% : 14% as of 30 September 2023.