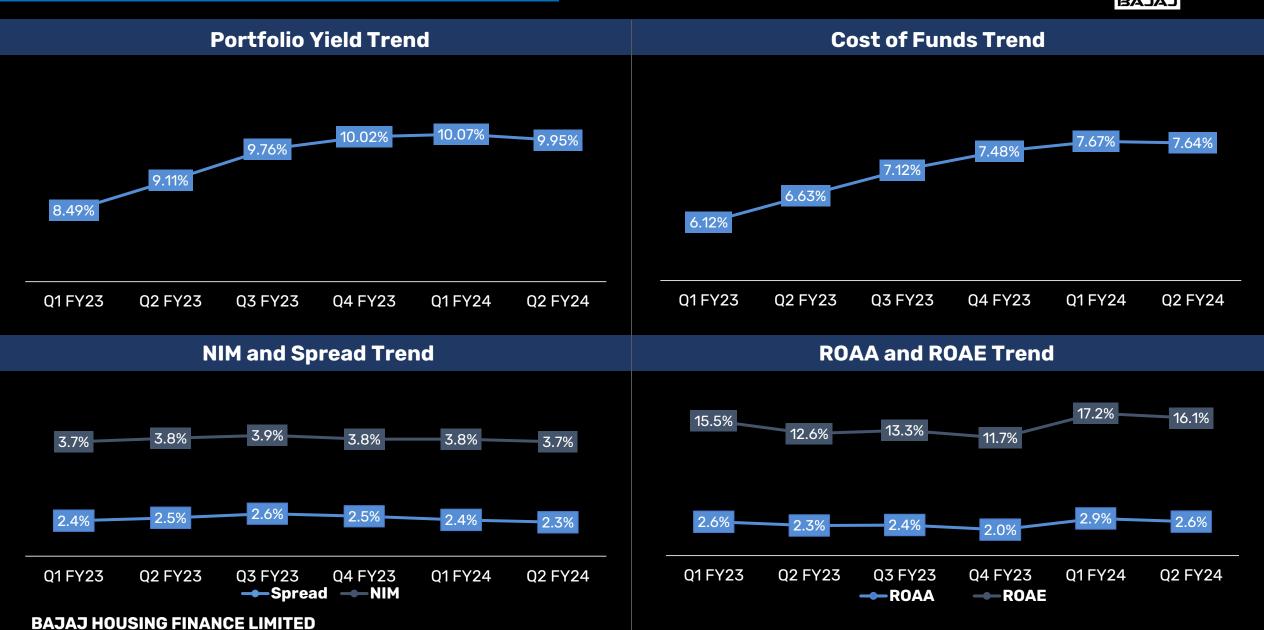

# **Business Update**

- » AUM of the Company grew 29% at ₹ 81,215 Cr as of 30 September 2023 as against ₹ 62,931 Cr as of 30 September 2022. Home Loans AUM grew by 20%, Loan against property by 4%, Lease Rental Discounting by 64%, Developer Finance by 88% and Rural mortgages grew by 19%.
- » AR as of 30 September 2023 grew by 29% at ₹ 70,954 Cr as against ₹ 54,939 Cr as of 30 September 2022.
- » Disbursements were ₹ 12,154 Cr during Q2 FY24 as against ₹ 8,624 Cr in Q2 FY23, a growth of 41% YoY.
- » The Company delivered profit before tax of ₹ 575 Cr in Q2 FY24 as against ₹ 414 Cr in Q2 FY23; a growth of 39%.
- >> The Company delivered profit after tax of ₹ 451 Cr in Q2 FY24 as against ₹ 306 Cr in Q2 FY23; a growth of 47%.
- » Cost of funds for Q2 FY24 stood at 7.64% as against 7.67% in Q1 FY24, a drop of 3 bps. The Company continued to carry sufficient liquidity buffer during the quarter and ended at ₹ 2,803 Cr as of 30 September 2023.
- » Capital adequacy remained comfortable at 22.64% as of 30 September 2023 with Tier -1 capital at 21.94%.
- » Borrowing mix Banks : Money market : NHB : Assignment stood at 45% : 34% : 7% : 14% as of 30 September 2023.

# **Business Update**

- » In Q2 FY24, average liquidity coverage ratio remained comfortable at 106.51%; above regulatory requirement of 60%.
- » Opex to NII further improved to 22.1% in Q2 FY24 as against 24.7% in Q2 FY23.
- » GNPA at 0.24% as of 30 September 2023 as against 0.24% as of 30 September 2022, NNPA at 0.09% as of 30 September 2023 as against 0.11% as of 30 September 2022.
- » Impairment of financial instruments for the quarter was ₹ 18 Cr as against ₹ 30 Cr in Q2 FY23. The Company continues to hold management overlay provision of 176 Cr as of 30 September 2023.
- » Overall stage 2 exposure stood at ₹ 309 Cr as of 30 September 2023 dropping sequentially from ₹ 346 Cr as of 30 June 2023.
- » Overall stage 3 exposure stood at ₹ 171 Cr (0.24%) as of 30 September 2023 as against ₹ 152 crore (0.23%) as of 30 June 2023.