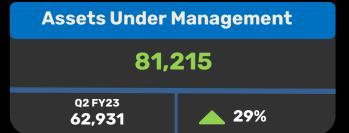

# **Company Overview**

₹ in Crore

~3,500

81,215

2,793

186

Avg. Monthly Acquisition

Asset
Under Management
(as of September 30, 2023)

# **Business Update**

- » AUM of the Company grew 29% at ₹ 81,215 Cr as of 30 September 2023 as against ₹ 62,931 Cr as of 30 September 2022. Home Loans AUM grew by 20%, Loan against property by 4%, Lease Rental Discounting by 64%, Developer Finance by 88% and Rural mortgages grew by 19%.
- » AR as of 30 September 2023 grew by 29% at ₹ 70,954 Cr as against ₹ 54,939 Cr as of 30 September 2022.
- » Disbursements were ₹ 12,154 Cr during Q2 FY24 as against ₹ 8,624 Cr in Q2 FY23, a growth of 41% YoY.
- » The Company delivered profit before tax of ₹ 575 Cr in Q2 FY24 as against ₹ 414 Cr in Q2 FY23; a growth of 39%.
- >> The Company delivered profit after tax of ₹ 451 Cr in Q2 FY24 as against ₹ 306 Cr in Q2 FY23; a growth of 47%.
- » Cost of funds for Q2 FY24 stood at 7.64% as against 7.67% in Q1 FY24, a drop of 3 bps. The Company continued to carry sufficient liquidity buffer during the quarter and ended at ₹ 2,803 Cr as of 30 September 2023.
- » Capital adequacy remained comfortable at 22.64% as of 30 September 2023 with Tier -1 capital at 21.94%.
- » Borrowing mix Banks : Money market : NHB : Assignment stood at 45% : 34% : 7% : 14% as of 30 September 2023.