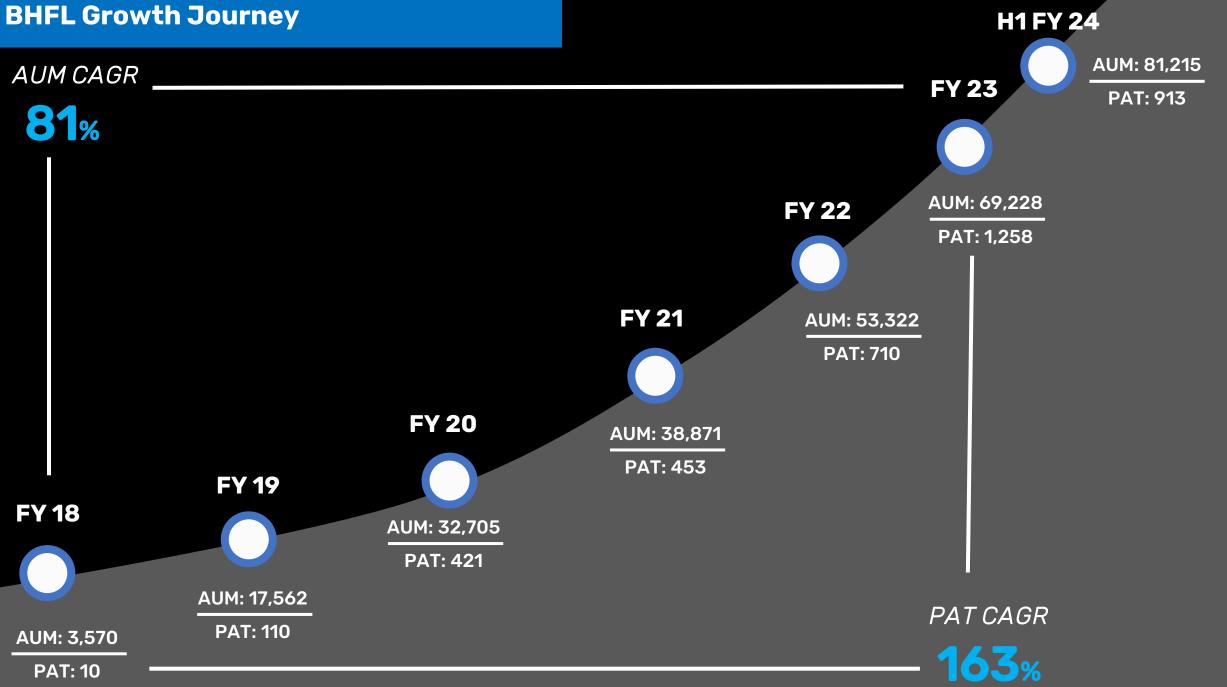

#### **Bajaj Housing Finance Ltd. (BHFL):**

- is registered with National Housing Bank (NHB) as a Housing Finance Company (HFC), regulated by the Reserve Bank of India (RBI). The RBI through its press release
  dated 30 Sept 2022, has categorized the Company as "Upper Layer NBFC" (NBFC-UL) under the Scale Based Regulations
- is a 100% subsidiary of Bajaj Finance Ltd. (BFL) a Bajaj Finserv Group Company
- started full-fledged operations from January 2018 with dedicated sales, operations, collections, branch & IT infrastructure. The Company operates as a completely independent entity with no common linkages with parent company
- has completed 6 years of operations and has been profitable since inception the Company delivered PAT of 12 Cr in FY18, 104 Cr in FY19, 421 Cr in FY20, 453 Cr in FY21, 710 Cr in FY22 and 1,258 Cr in FY23

# **Business Update**

- » AUM of the Company grew 29% at ₹ 81,215 Cr as of 30 September 2023 as against ₹ 62,931 Cr as of 30 September 2022. Home Loans AUM grew by 20%, Loan against property by 4%, Lease Rental Discounting by 64%, Developer Finance by 88% and Rural mortgages grew by 19%.
- » AR as of 30 September 2023 grew by 29% at ₹ 70,954 Cr as against ₹ 54,939 Cr as of 30 September 2022.
- » Disbursements were ₹ 12,154 Cr during Q2 FY24 as against ₹ 8,624 Cr in Q2 FY23, a growth of 41% YoY.
- » The Company delivered profit before tax of ₹ 575 Cr in Q2 FY24 as against ₹ 414 Cr in Q2 FY23; a growth of 39%.
- >> The Company delivered profit after tax of ₹ 451 Cr in Q2 FY24 as against ₹ 306 Cr in Q2 FY23; a growth of 47%.
- » Cost of funds for Q2 FY24 stood at 7.64% as against 7.67% in Q1 FY24, a drop of 3 bps. The Company continued to carry sufficient liquidity buffer during the quarter and ended at ₹ 2,803 Cr as of 30 September 2023.
- » Capital adequacy remained comfortable at 22.64% as of 30 September 2023 with Tier -1 capital at 21.94%.
- » Borrowing mix Banks : Money market : NHB : Assignment stood at 45% : 34% : 7% : 14% as of 30 September 2023.